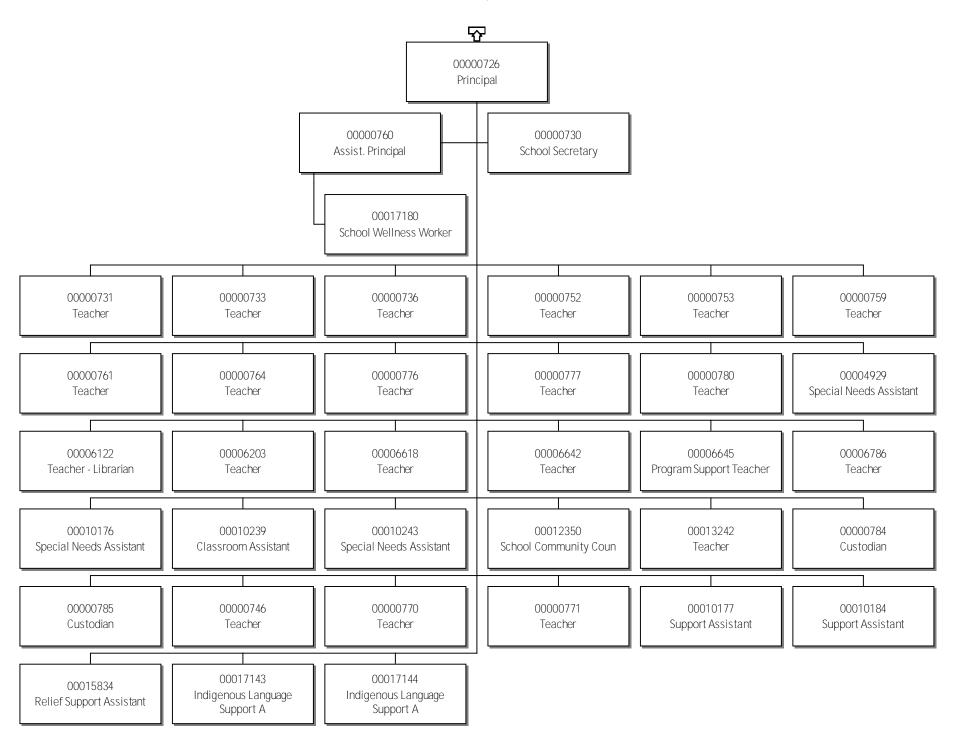

#### 99-South Slave Divisional Educational Council Principal

Government of the Northwest Territories