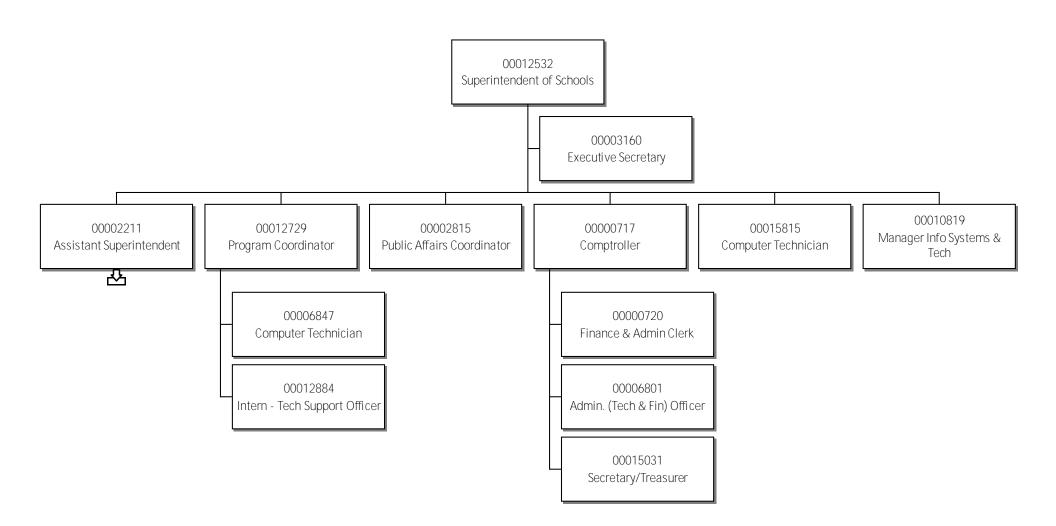

### Contents

| 99 - South Slave Divisional Education Council | 1  |
|-----------------------------------------------|----|
| Contents                                      | 2  |
| Superintendent of Schools                     | 3  |
| Assistant Superintendent                      | 4  |
| Principal                                     | 5  |
| Principal                                     | 6  |
| Principal                                     | 7  |
| Principal                                     |    |
| Principal                                     | 9  |
| Principal                                     | 10 |
| Principal                                     | 11 |