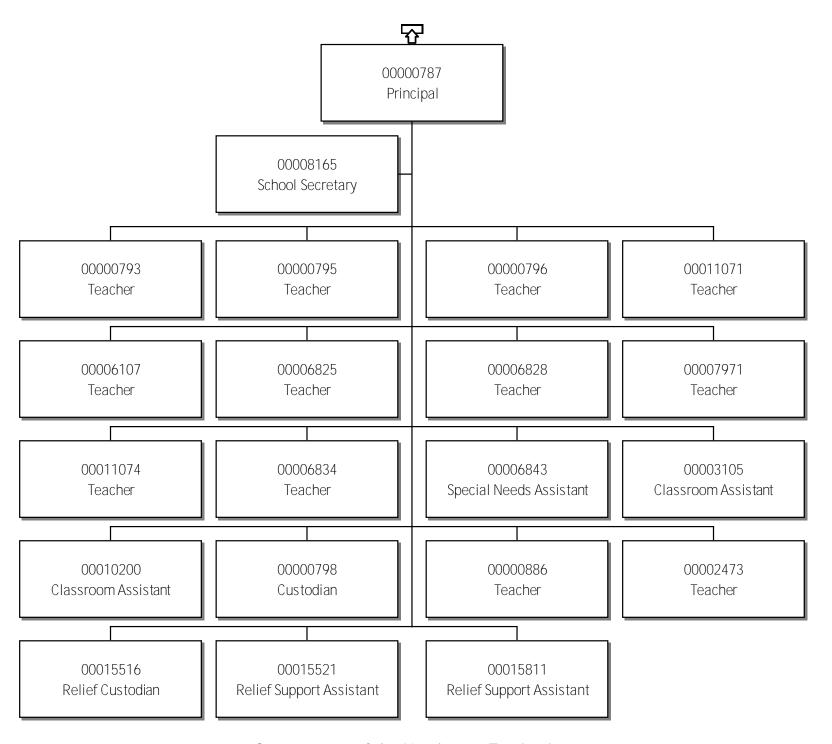

| 2  |
| Superintendent of Schools                     | 3  |
| Assistant Superintendent                      | 4  |
| Principal                                     | 5  |
| Principal                                     | 6  |
| Principal                                     | 7  |
| Principal                                     |    |
| Principal                                     | 9  |
| Principal                                     | 10 |
| Principal                                     | 11 |







#### 99-South Slave Divisional Educational Council Principal





#### 99-South Slave Divisional Educational Council Principal



Government of the Northwest Territories

#### 99-South Slave Divisional Educational Council Principal



Government of the Northwest Territories



Government of the Northwest Territories