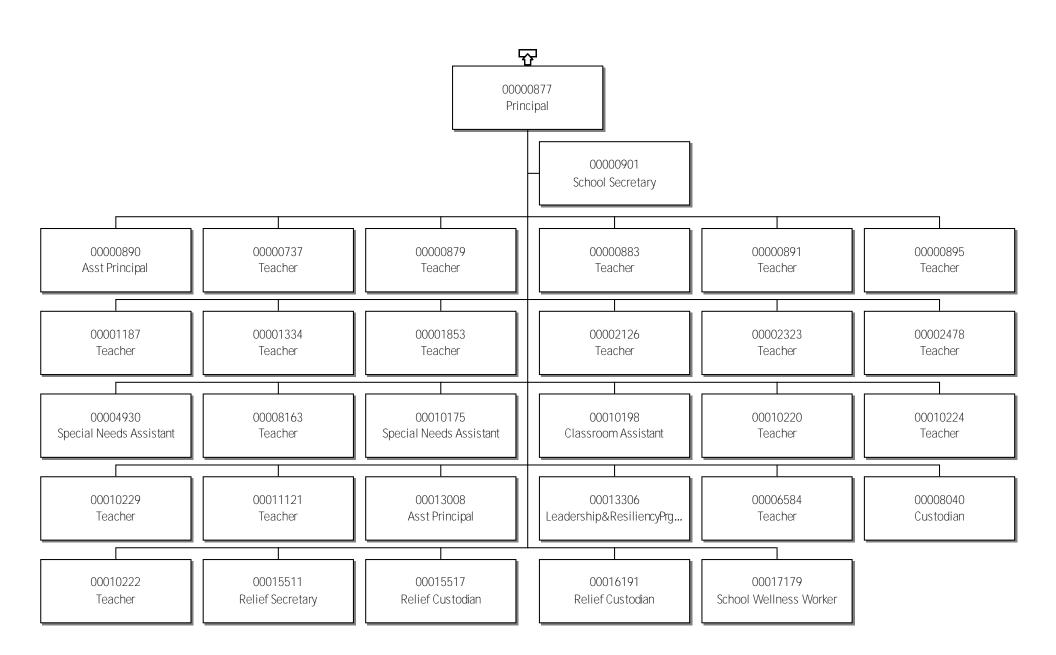

# 99 - South Slave Divisional Education Council

## Organizational Charts

### Contents

| 99 - South Slave Divisional Education Council | 1  |
|-----------------------------------------------|----|
| Contents                                      | 2  |
| Superintendent of Schools                     | 3  |
| Assistant Superintendent                      | 4  |
| Principal                                     | 5  |
| Principal                                     | 6  |
| Principal                                     | 7  |
| Principal                                     |    |
| Principal                                     | 9  |
| Principal                                     | 10 |
| Principal                                     | 11 |







#### 99-South Slave Divisional Educational Council Principal





#### 99-South Slave Divisional Educational Council Principal



Government of the Northwest Territories

#### 99-South Slave Divisional Educational Council Principal



Government of the Northwest Territories



Government of the Northwest Territories