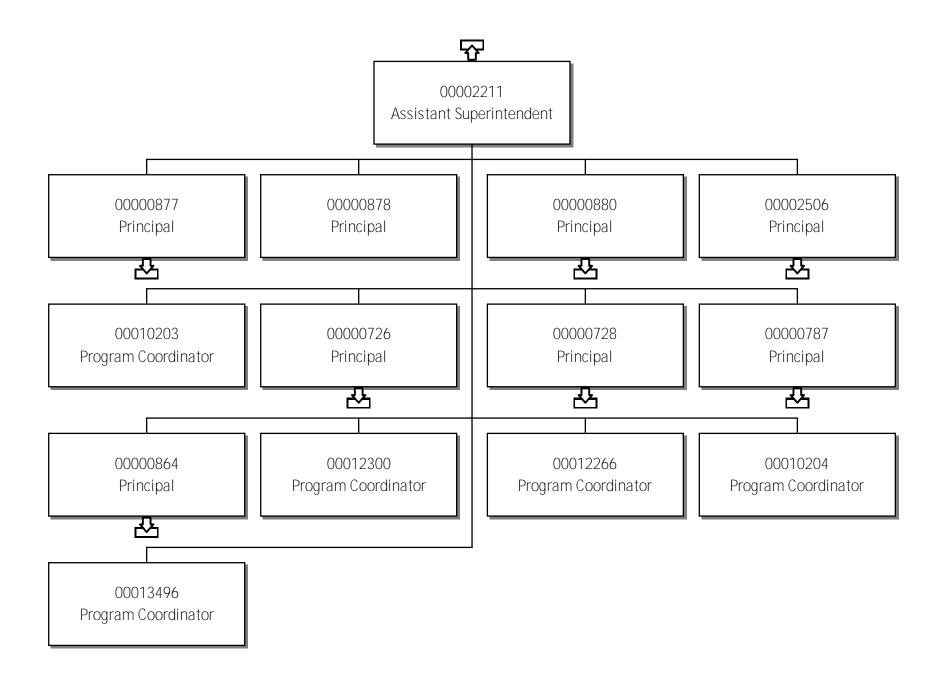

### Contents

| 99 - South Slave Divisional Education Council | 1  |
|-----------------------------------------------|----|
| Contents                                      | 2  |
| Superintendent of Schools                     | 3  |
| Assistant Superintendent                      | 4  |
| Principal                                     | 5  |
| Principal                                     | 6  |
| Principal                                     | 7  |
| Principal                                     |    |
| Principal                                     | 9  |
| Principal                                     | 10 |
| Principal                                     | 11 |