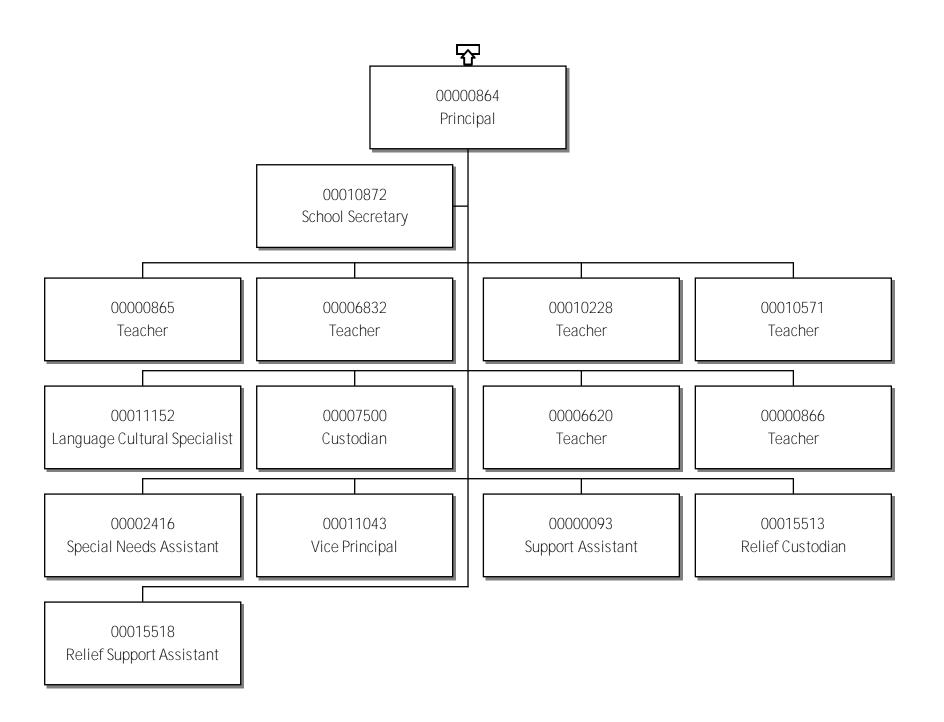

#### 99-South Slave Divisional Educational Council Principal

Government of the Northwest Territories

Government of the Northwest Territories