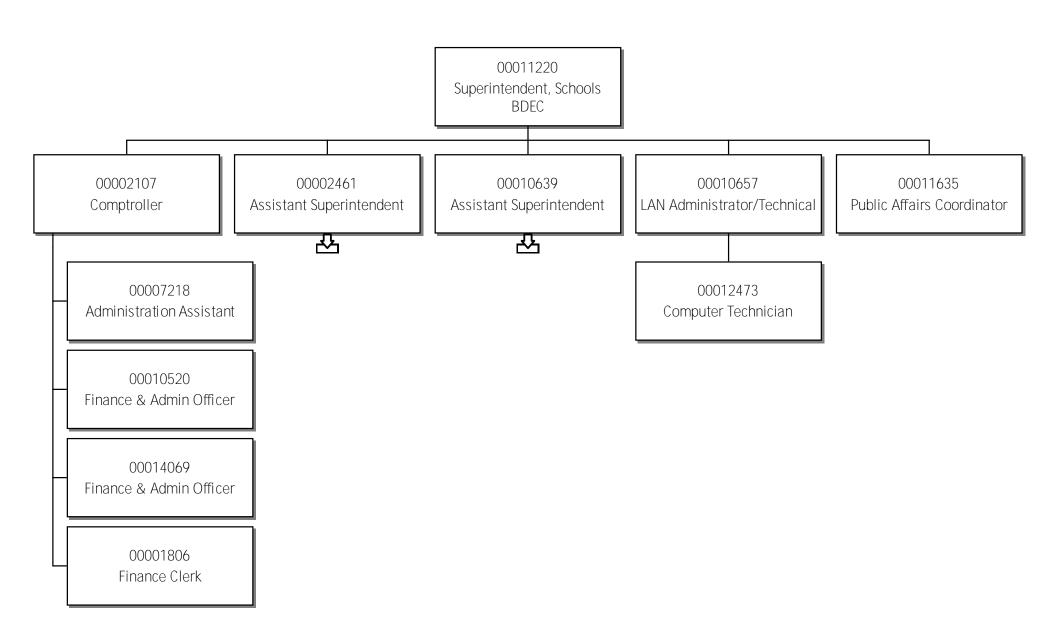

## Contents

| 92 - BeauDel Divisional Education Council |        |
|-------------------------------------------|--------|
| Contents                                  | 2      |
| Superintendent, Schools BDEC              | 3      |
| Assistant Superintendent                  | 4<br>5 |
| Supervisor of Schools                     | 5      |
| Principal                                 | 6      |
| Principal                                 | 7      |
| Principal                                 | 8      |
| Principal                                 | 9      |
|                                           | 10     |
| Principal                                 | 11     |
| Principal                                 | 12     |
| Principal                                 | 13     |
| Principal                                 | 14     |