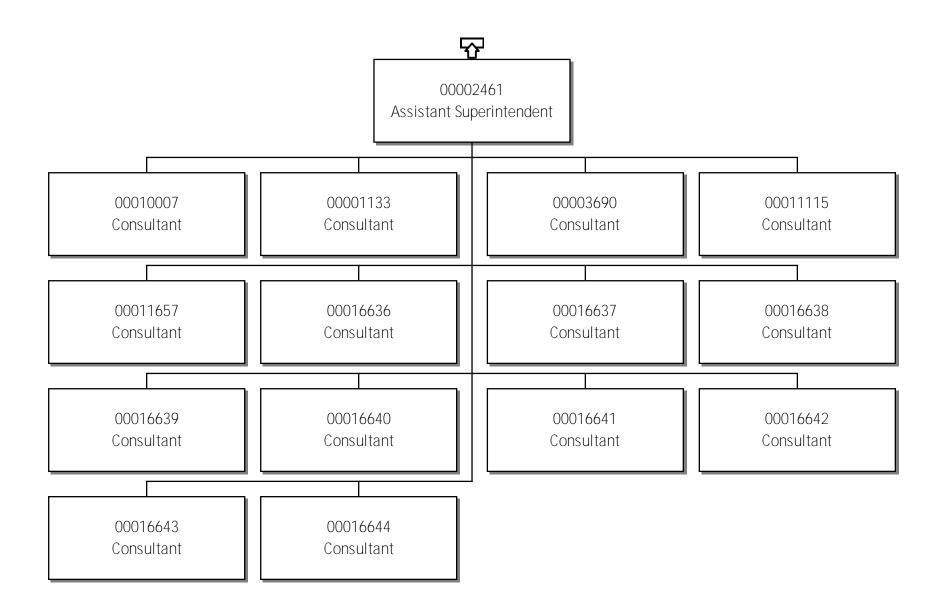

## Contents

| 92 - BeauDel Divisional Education Council |        |
|-------------------------------------------|--------|
| Contents                                  | 2      |
| Superintendent, Schools BDEC              | 3      |
| Assistant Superintendent                  | 4<br>5 |
| Supervisor of Schools                     | 5      |
| Principal                                 | 6      |
| Principal                                 | 7      |
| Principal                                 | 8      |
| Principal                                 | 9      |
|                                           | 10     |
| Principal                                 | 11     |
| Principal                                 | 12     |
| Principal                                 | 13     |
| Principal                                 | 14     |