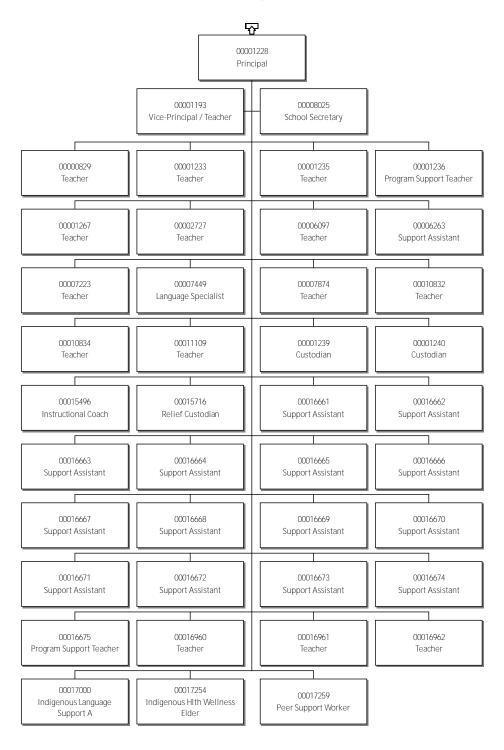

## Contents

| 92 - BeauDel Divisional Education Council |        |
|-------------------------------------------|--------|
| Contents                                  | 2      |
| Superintendent, Schools BDEC              | 3      |
| Assistant Superintendent                  | 4<br>5 |
| Supervisor of Schools                     | 5      |
| Principal                                 | 6      |
| Principal                                 | 7      |
| Principal                                 | 8      |
| Principal                                 | 9      |
|                                           | 10     |
| Principal                                 | 11     |
| Principal                                 | 12     |
| Principal                                 | 13     |
| Principal                                 | 14     |