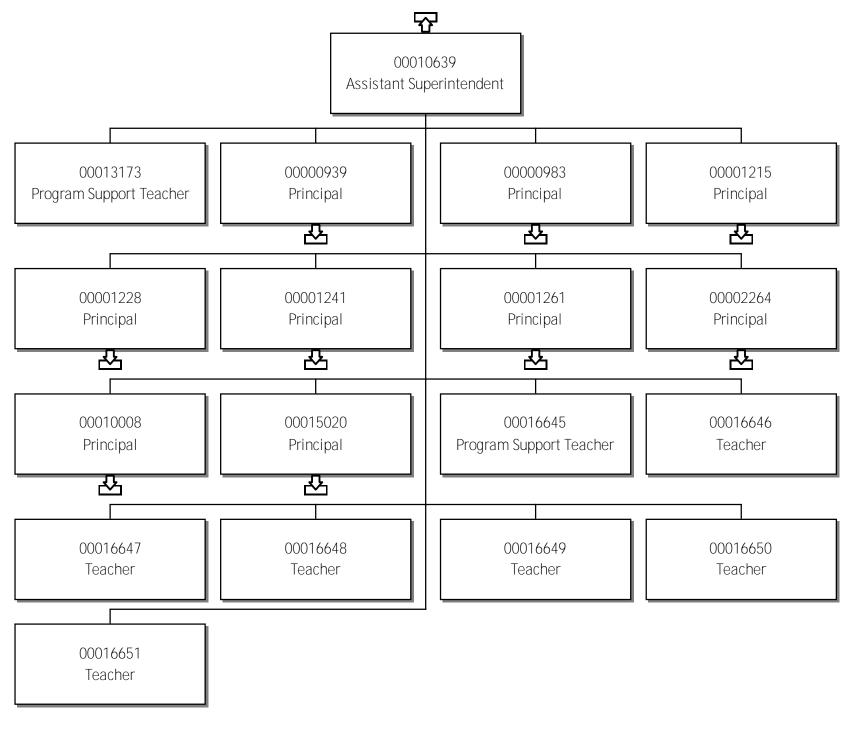

## Contents

| 92 - BeauDel Divisional Education Council |        |
|-------------------------------------------|--------|
| Contents                                  | 2      |
| Superintendent, Schools BDEC              | 3      |
| Assistant Superintendent                  | 4<br>5 |
| Supervisor of Schools                     | 5      |
| Principal                                 | 6      |
| Principal                                 | 7      |
| Principal                                 | 8      |
| Principal                                 | 9      |
|                                           | 10     |
| Principal                                 | 11     |
| Principal                                 | 12     |
| Principal                                 | 13     |
| Principal                                 | 14     |