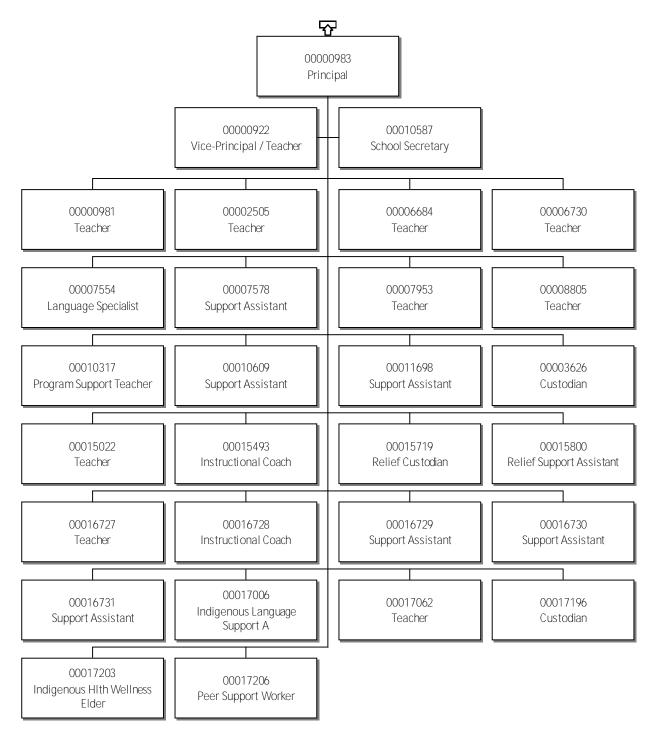

## Contents

| 92 - BeauDel Divisional Education Council |        |
|-------------------------------------------|--------|
| Contents                                  | 2      |
| Superintendent, Schools BDEC              | 3      |
| Assistant Superintendent                  | 4<br>5 |
| Supervisor of Schools                     | 5      |
| Principal                                 | 6      |
| Principal                                 | 7      |
| Principal                                 | 8      |
| Principal                                 | 9      |
|                                           | 10     |
| Principal                                 | 11     |
| Principal                                 | 12     |
| Principal                                 | 13     |
| Principal                                 | 14     |