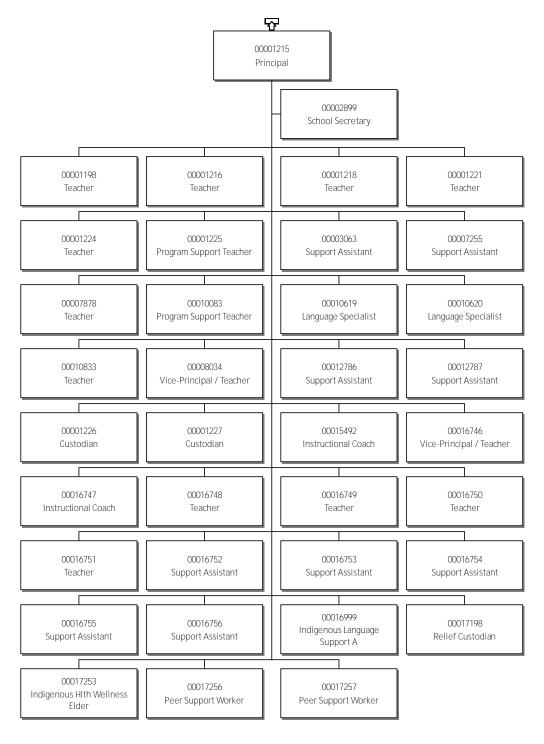

## Contents

| 92 - BeauDel Divisional Education Council |        |
|-------------------------------------------|--------|
| Contents                                  | 2      |
| Superintendent, Schools BDEC              | 3      |
| Assistant Superintendent                  | 4<br>5 |
| Supervisor of Schools                     | 5      |
| Principal                                 | 6      |
| Principal                                 | 7      |
| Principal                                 | 8      |
| Principal                                 | 9      |
|                                           | 10     |
| Principal                                 | 11     |
| Principal                                 | 12     |
| Principal                                 | 13     |
| Principal                                 | 14     |