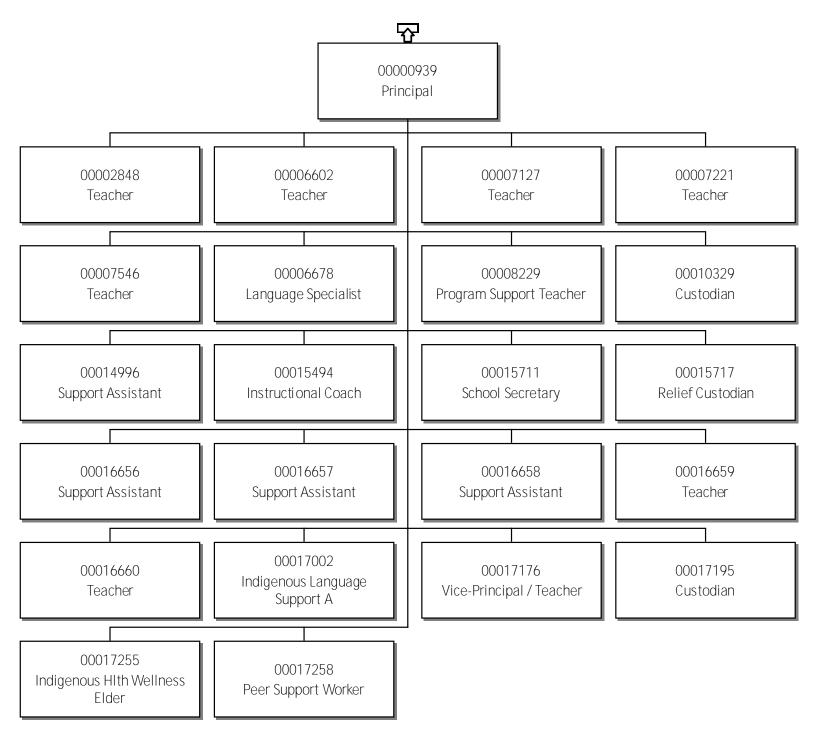

## Contents

| 92 - BeauDel Divisional Education Council |        |
|-------------------------------------------|--------|
| Contents                                  | 2      |
| Superintendent, Schools BDEC              | 3      |
| Assistant Superintendent                  | 4<br>5 |
| Supervisor of Schools                     | 5      |
| Principal                                 | 6      |
| Principal                                 | 7      |
| Principal                                 | 8      |
| Principal                                 | 9      |
|                                           | 10     |
| Principal                                 | 11     |
| Principal                                 | 12     |
| Principal                                 | 13     |
| Principal                                 | 14     |