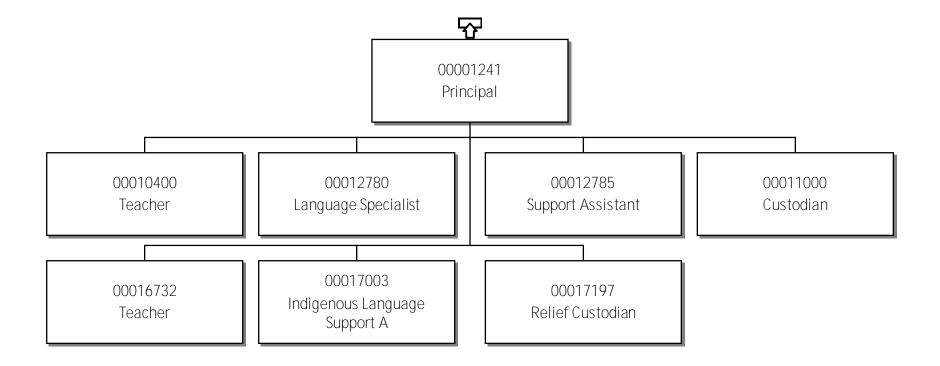

## Contents

| 92 - BeauDel Divisional Education Council |        |
|-------------------------------------------|--------|
| Contents                                  | 2      |
| Superintendent, Schools BDEC              | 3      |
| Assistant Superintendent                  | 4<br>5 |
| Supervisor of Schools                     | 5      |
| Principal                                 | 6      |
| Principal                                 | 7      |
| Principal                                 | 8      |
| Principal                                 | 9      |
|                                           | 10     |
| Principal                                 | 11     |
| Principal                                 | 12     |
| Principal                                 | 13     |
| Principal                                 | 14     |