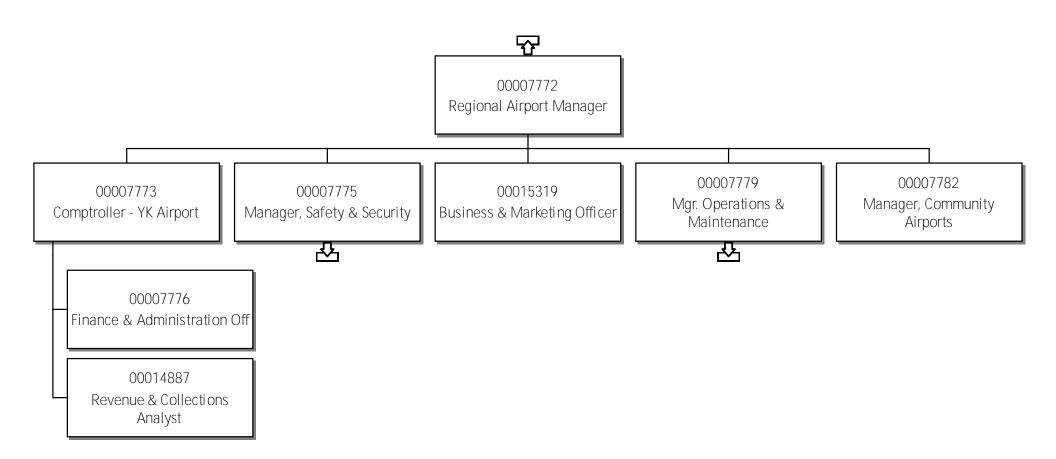

## Contents

| 33 - Infrastructure             | 1  |
|---------------------------------|----|
| Contents                        | 2  |
| Deputy Minister                 | 4  |
| Director, Corporate Services    | 5  |
| ADM, Regional Operations        | 6  |
| Regional Superintendent, NS     | 7  |
| Regional Airport Manager        | 8  |
| Manager, Safety & Security      | 9  |
| Mgr. Operations & Maintenance   | 10 |
| Reg. Manager, Finance & Admin   | 11 |
| Regional Manager, Hwy. Ops      | 12 |
| Facilities Manager              | 13 |
| Regional Superintendent, SS     | 14 |
| Airport Manager, Hay River      | 15 |
| Airport Manager, Ft. Smith      | 16 |
| Reg. Manager, Finance & Admin   | 17 |
| Regional Mgr, Highway Ops       | 18 |
| Highway Maintenance Supervisor  | 19 |
| Supervisor, Maintenance Facili  | 20 |
| Facilities Manager              | 21 |
| Regional Superintendent, BDel   | 22 |
| Facilities Manager              | 23 |
| Regional Superintendent, Dehcho | 24 |