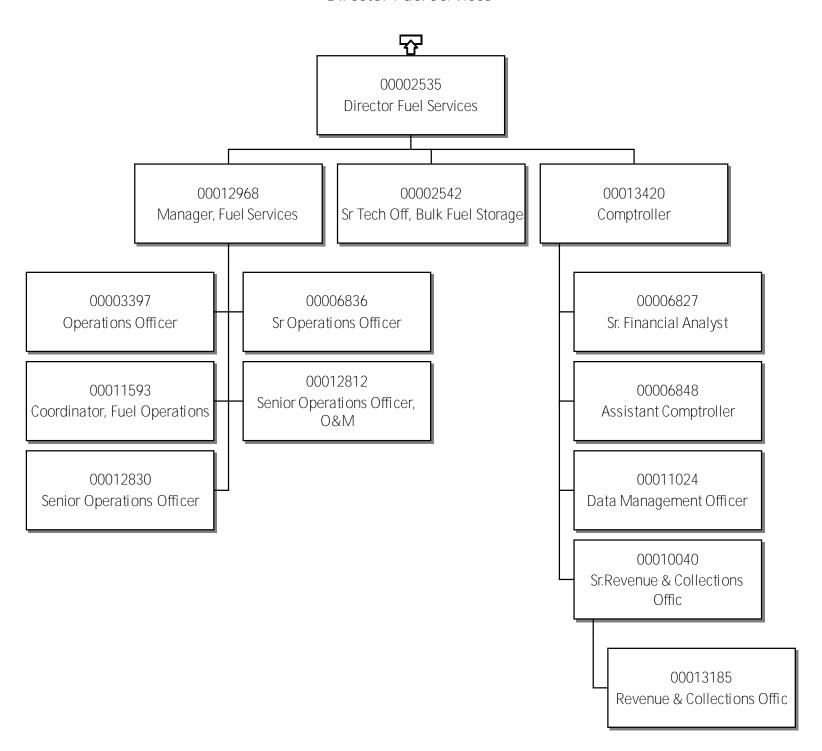

irector Strategic Infrastruct                | 44 |
| Director, Energy                              | 45 |
| Dir, Policy, Planning & Comms                 | 46 |

















33 - Department of Infrastructure Regional Manager, Hwy. Ops.



Government of the Northwest Territories



Government of the Northwest Territories



















#### 33 - Department of Infrastructure Facilities Manager









#### 33 - Department of Infrastructure Regional Superintendent, Sahtu



Government of the Northwest Territories





Government of the Northwest Territories









Government of the Northwest Territories



#### 33 - Department of Infrastructure Director, Facilities & Propert



Government of the Northwest Territories



## 33 - Department of Infrastructure Director Fuel Services





## 33 - Department of Infrastructure Director, Compliance & Licensi



Government of the Northwest Territories









#### 33 - Department of Infrastructure Director Strategic Infrastruct



Government of the Northwest Territories





Government of the Northwest Territories