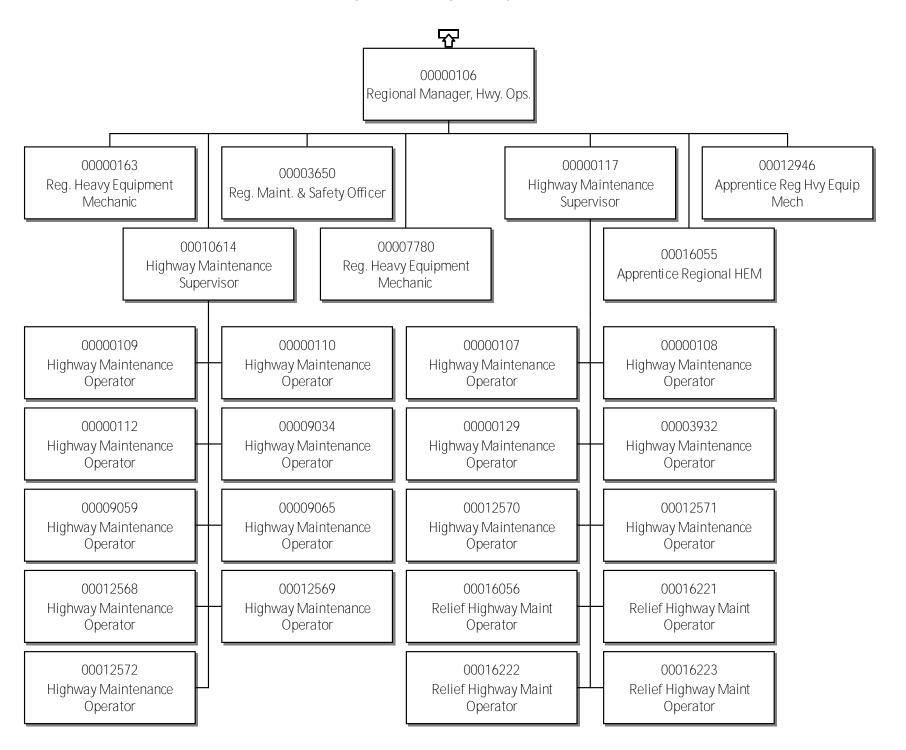

33 - Department of Infrastructure Regional Manager, Hwy. Ops.

Government of the Northwest Territories

Government of the Northwest Territories