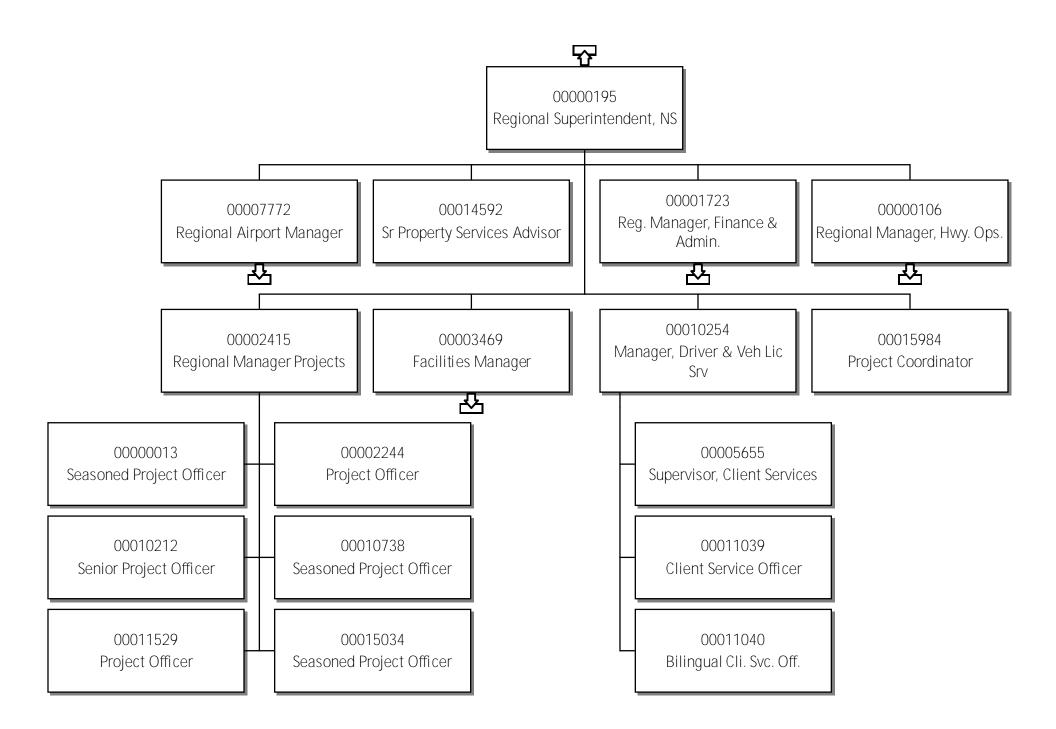

## Contents

| 33 - Infrastructure             | 1  |
|---------------------------------|----|
| Contents                        | 2  |
| Deputy Minister                 | 4  |
| Director, Corporate Services    | 5  |
| ADM, Regional Operations        | 6  |
| Regional Superintendent, NS     | 7  |
| Regional Airport Manager        | 8  |
| Manager, Safety & Security      | 9  |
| Mgr. Operations & Maintenance   | 10 |
| Reg. Manager, Finance & Admin   | 11 |
| Regional Manager, Hwy. Ops      | 12 |
| Facilities Manager              | 13 |
| Regional Superintendent, SS     | 14 |
| Airport Manager, Hay River      | 15 |
| Airport Manager, Ft. Smith      | 16 |
| Reg. Manager, Finance & Admin   | 17 |
| Regional Mgr, Highway Ops       | 18 |
| Highway Maintenance Supervisor  | 19 |
| Supervisor, Maintenance Facili  | 20 |
| Facilities Manager              | 21 |
| Regional Superintendent, BDel   | 22 |
| Facilities Manager              | 23 |
| Regional Superintendent, Dehcho | 24 |