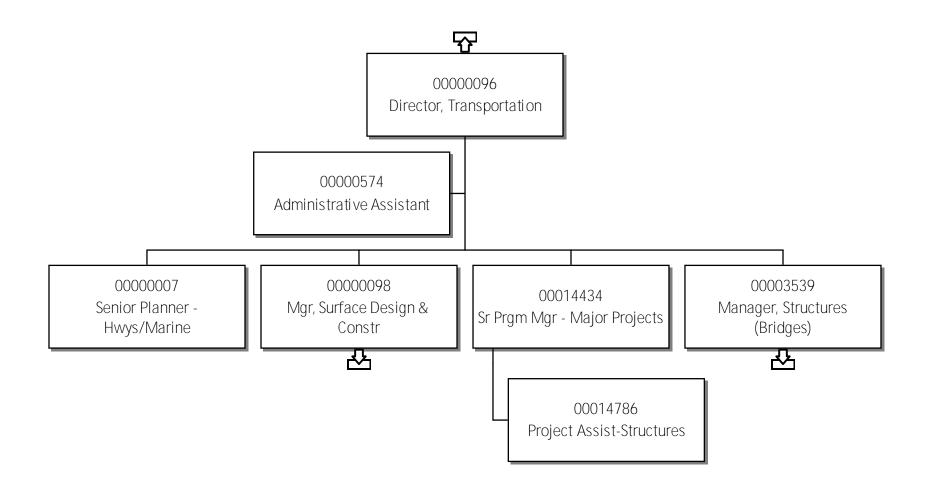

## **Contents Continued**

| Mgr., Marine Operations-South                 | 25 |
|-----------------------------------------------|----|
| Mgr., Marine Operations-South<br>Area Manager | 26 |
| Regional Superintendent, Sahtu                | 27 |
| ADM, Asset Management                         | 28 |
| Director, Design & Tech Serv                  | 29 |
| Mgr., Facility Design & Tech                  | 30 |
| Mgr, Transport Des & Tech Serv                | 3  |
| Director, Transportation                      | 32 |
| Mgr, Surface Design & Constr                  | 33 |
| Manager, Structures (Bridges)                 | 34 |
| Director, Facilities & Propert                | 35 |
| ADM, Programs & Services                      | 36 |
| Director Fuel Services                        | 37 |
| Director, Corporate Info Mgmt                 | 38 |
| Director, Compliance & Licensi                | 39 |
| Highway Transport Officer III                 | 40 |
| Director, Air, Marine & Safety                | 4  |
| Director, Marine Transp. Serv                 | 42 |
| ADM, Energy & Strategic Initiatives           | 43 |
| Director Strategic Infrastruct                | 44 |
| Director, Energy                              | 45 |
| Dir, Policy, Planning & Comms                 | 46 |