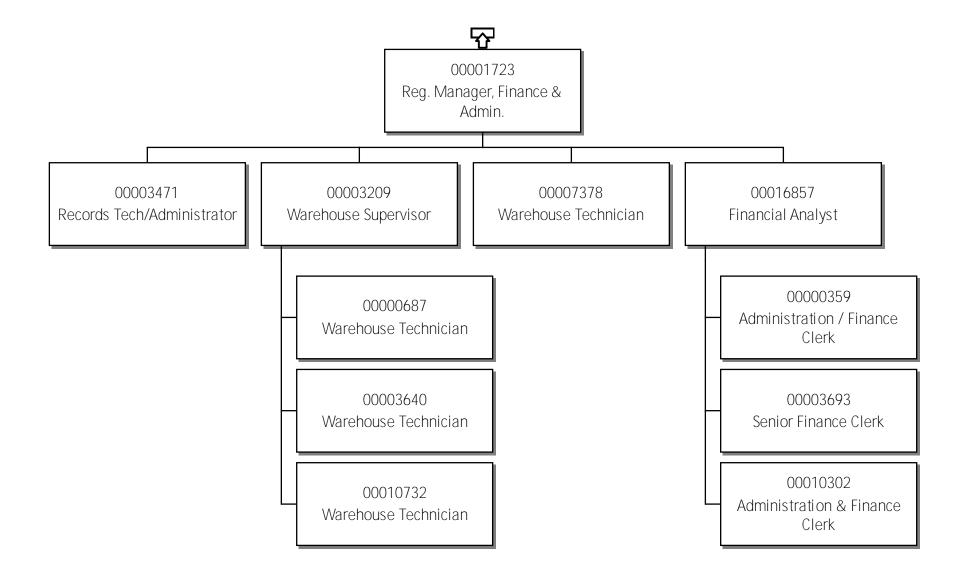

## Contents

| 33 - Infrastructure             | 1  |
|---------------------------------|----|
| Contents                        | 2  |
| Deputy Minister                 | 4  |
| Director, Corporate Services    | 5  |
| ADM, Regional Operations        | 6  |
| Regional Superintendent, NS     | 7  |
| Regional Airport Manager        | 8  |
| Manager, Safety & Security      | 9  |
| Mgr. Operations & Maintenance   | 10 |
| Reg. Manager, Finance & Admin   | 11 |
| Regional Manager, Hwy. Ops      | 12 |
| Facilities Manager              | 13 |
| Regional Superintendent, SS     | 14 |
| Airport Manager, Hay River      | 15 |
| Airport Manager, Ft. Smith      | 16 |
| Reg. Manager, Finance & Admin   | 17 |
| Regional Mgr, Highway Ops       | 18 |
| Highway Maintenance Supervisor  | 19 |
| Supervisor, Maintenance Facili  | 20 |
| Facilities Manager              | 21 |
| Regional Superintendent, BDel   | 22 |
| Facilities Manager              | 23 |
| Regional Superintendent, Dehcho | 24 |