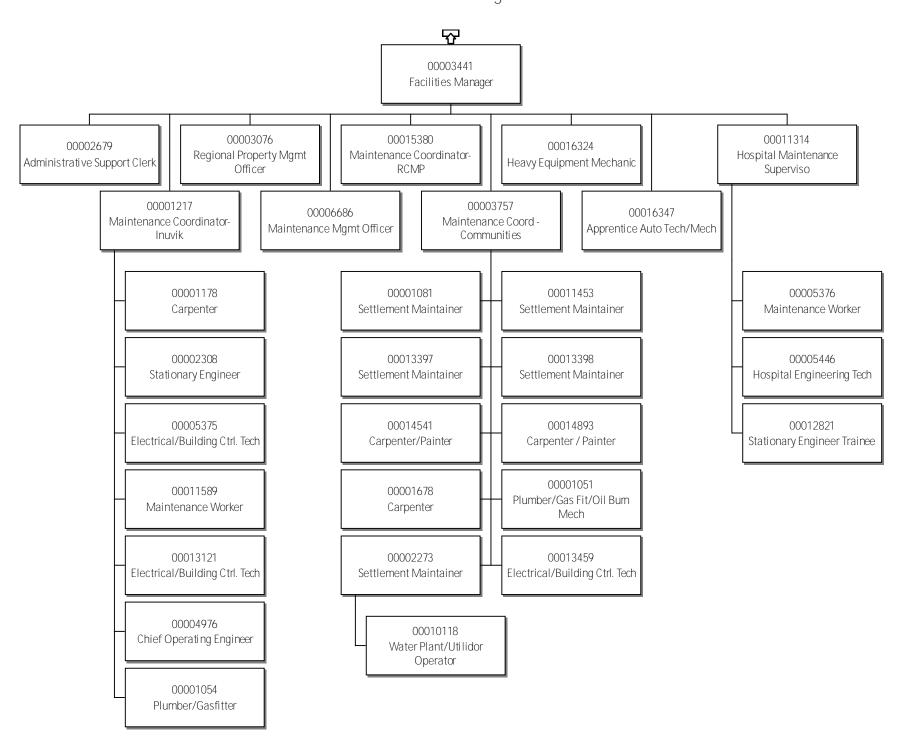

#### 33 - Department of Infrastructure Director, Facilities & Propert

Government of the Northwest Territories