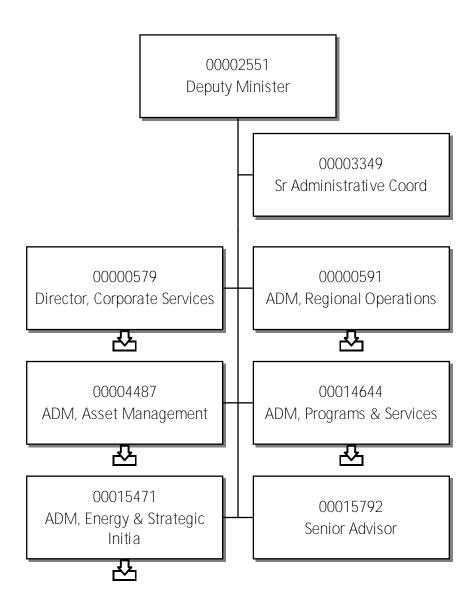

## Contents

| 33 - Infrastructure             | 1  |
|---------------------------------|----|
| Contents                        | 2  |
| Deputy Minister                 | 4  |
| Director, Corporate Services    | 5  |
| ADM, Regional Operations        | 6  |
| Regional Superintendent, NS     | 7  |
| Regional Airport Manager        | 8  |
| Manager, Safety & Security      | 9  |
| Mgr. Operations & Maintenance   | 10 |
| Reg. Manager, Finance & Admin   | 11 |
| Regional Manager, Hwy. Ops      | 12 |
| Facilities Manager              | 13 |
| Regional Superintendent, SS     | 14 |
| Airport Manager, Hay River      | 15 |
| Airport Manager, Ft. Smith      | 16 |
| Reg. Manager, Finance & Admin   | 17 |
| Regional Mgr, Highway Ops       | 18 |
| Highway Maintenance Supervisor  | 19 |
| Supervisor, Maintenance Facili  | 20 |
| Facilities Manager              | 21 |
| Regional Superintendent, BDel   | 22 |
| Facilities Manager              | 23 |
| Regional Superintendent, Dehcho | 24 |

## **Contents Continued**

| Mgr., Marine Operations-South                 | 25 |
|-----------------------------------------------|----|
| Mgr., Marine Operations-South<br>Area Manager | 26 |
| Regional Superintendent, Sahtu                | 27 |
| ADM, Asset Management                         | 28 |
| Director, Design & Tech Serv                  | 29 |
| Mgr., Facility Design & Tech                  | 30 |
| Mgr, Transport Des & Tech Serv                | 3  |
| Director, Transportation                      | 32 |
| Mgr, Surface Design & Constr                  | 33 |
| Manager, Structures (Bridges)                 | 34 |
| Director, Facilities & Propert                | 35 |
| ADM, Programs & Services                      | 36 |
| Director Fuel Services                        | 37 |
| Director, Corporate Info Mgmt                 | 38 |
| Director, Compliance & Licensi                | 39 |
| Highway Transport Officer III                 | 40 |
| Director, Air, Marine & Safety                | 4  |
| Director, Marine Transp. Serv                 | 42 |
| ADM, Energy & Strategic Initiatives           | 43 |
| Director Strategic Infrastruct                | 44 |
| Director, Energy                              | 45 |
| Dir, Policy, Planning & Comms                 | 46 |