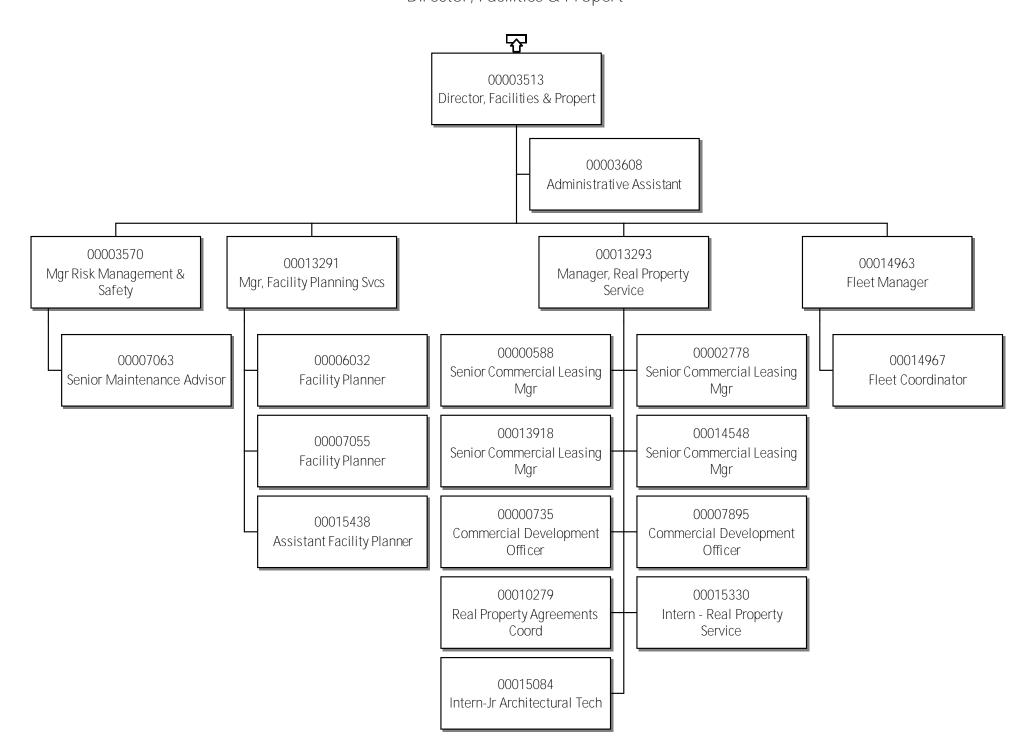

#### 33 - Department of Infrastructure Director, Facilities & Propert

Government of the Northwest Territories