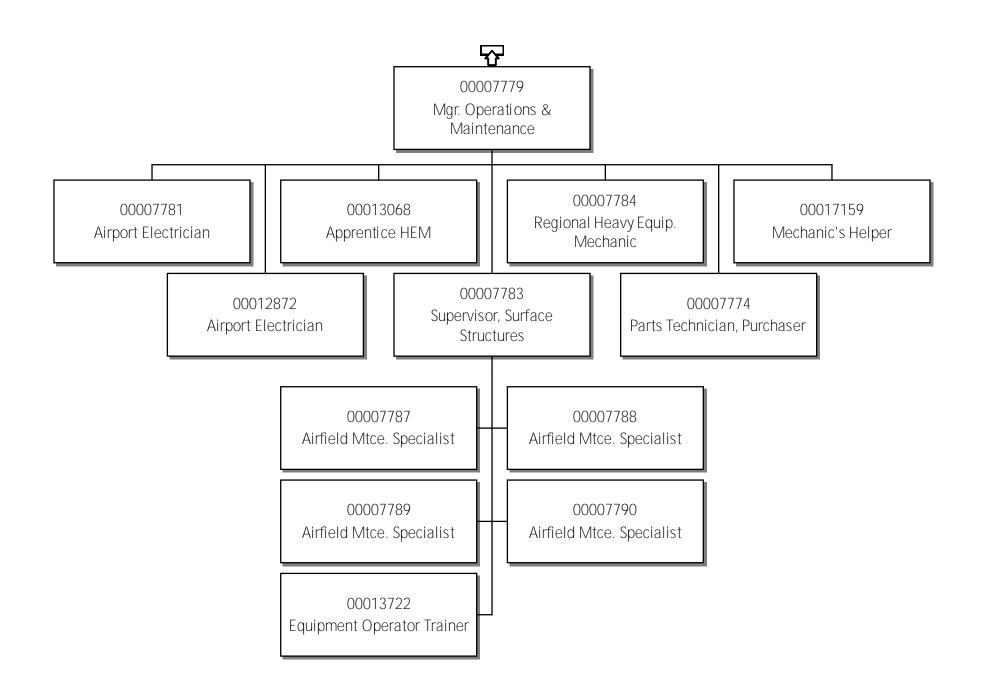

## Contents

| 33 - Infrastructure             | 1  |
|---------------------------------|----|
| Contents                        | 2  |
| Deputy Minister                 | 4  |
| Director, Corporate Services    | 5  |
| ADM, Regional Operations        | 6  |
| Regional Superintendent, NS     | 7  |
| Regional Airport Manager        | 8  |
| Manager, Safety & Security      | 9  |
| Mgr. Operations & Maintenance   | 10 |
| Reg. Manager, Finance & Admin   | 11 |
| Regional Manager, Hwy. Ops      | 12 |
| Facilities Manager              | 13 |
| Regional Superintendent, SS     | 14 |
| Airport Manager, Hay River      | 15 |
| Airport Manager, Ft. Smith      | 16 |
| Reg. Manager, Finance & Admin   | 17 |
| Regional Mgr, Highway Ops       | 18 |
| Highway Maintenance Supervisor  | 19 |
| Supervisor, Maintenance Facili  | 20 |
| Facilities Manager              | 21 |
| Regional Superintendent, BDel   | 22 |
| Facilities Manager              | 23 |
| Regional Superintendent, Dehcho | 24 |