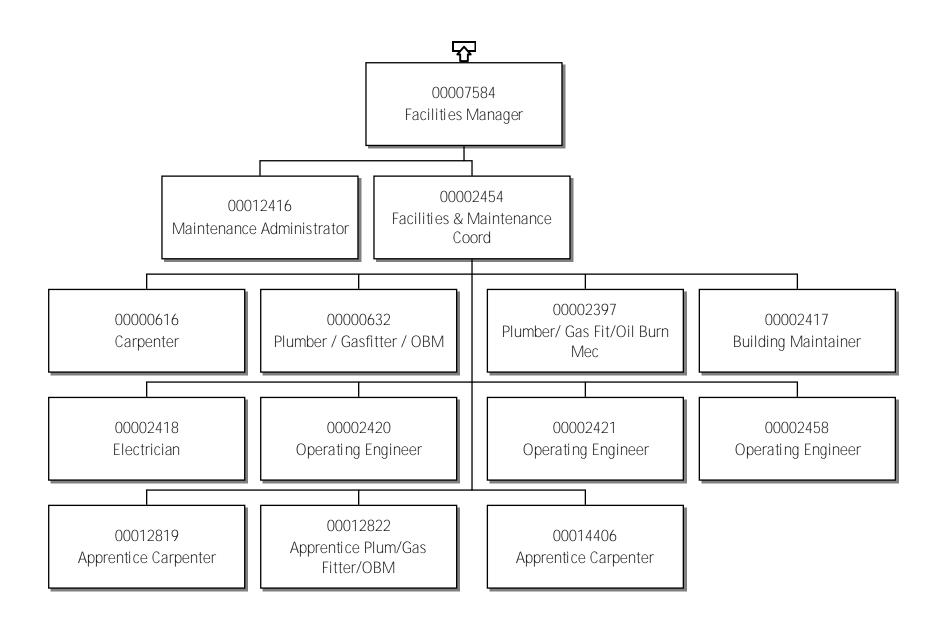

| Director Fuel Services                        | 37 |
| Director, Corporate Info Mgmt                 | 38 |
| Director, Compliance & Licensi                | 39 |
| Highway Transport Officer III                 | 40 |
| Director, Air, Marine & Safety                | 4  |
| Director, Marine Transp. Serv                 | 42 |
| ADM, Energy & Strategic Initiatives           | 43 |
| Director Strategic Infrastruct                | 44 |
| Director, Energy                              | 45 |
| Dir, Policy, Planning & Comms                 | 46 |

















33 - Department of Infrastructure Regional Manager, Hwy. Ops.



Government of the Northwest Territories



Government of the Northwest Territories



















#### 33 - Department of Infrastructure Facilities Manager









#### 33 - Department of Infrastructure Regional Superintendent, Sahtu



Government of the Northwest Territories





Government of the Northwest Territories









Government of the Northwest Territories



#### 33 - Department of Infrastructure Director, Facilities & Propert



Government of the Northwest Territories



## 33 - Department of Infrastructure Director Fuel Services





## 33 - Department of Infrastructure Director, Compliance & Licensi



Government of the Northwest Territories









#### 33 - Department of Infrastructure Director Strategic Infrastruct



Government of the Northwest Territories





Government of the Northwest Territories