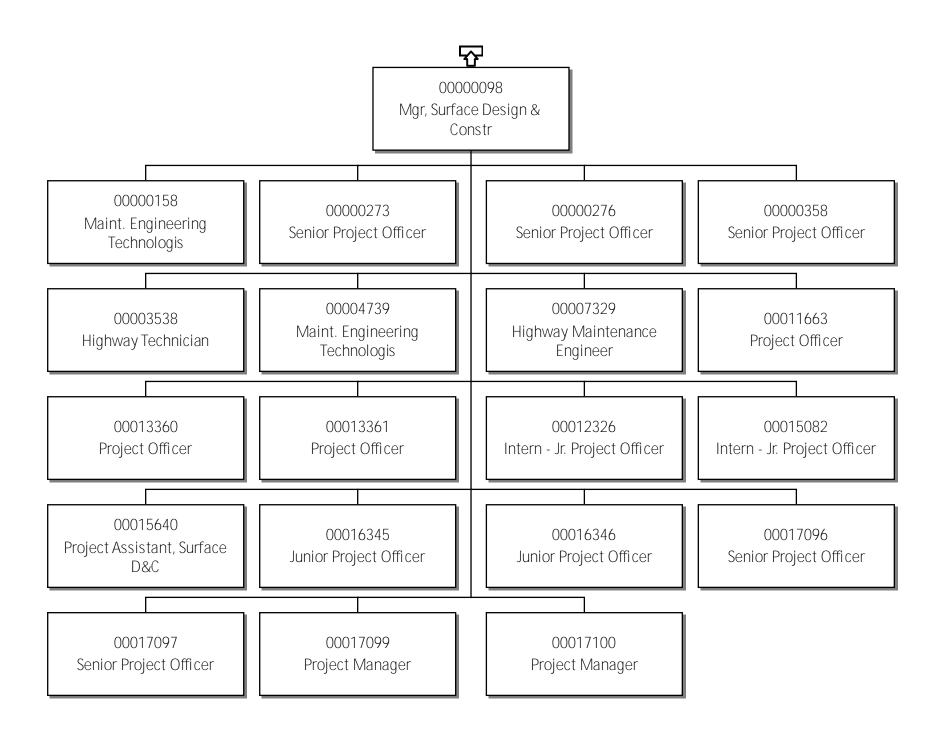

## **Contents Continued**

| Mgr., Marine Operations-South                 | 25 |
|-----------------------------------------------|----|
| Mgr., Marine Operations-South<br>Area Manager | 26 |
| Regional Superintendent, Sahtu                | 27 |
| ADM, Asset Management                         | 28 |
| Director, Design & Tech Serv                  | 29 |
| Mgr., Facility Design & Tech                  | 30 |
| Mgr, Transport Des & Tech Serv                | 3  |
| Director, Transportation                      | 32 |
| Mgr, Surface Design & Constr                  | 33 |
| Manager, Structures (Bridges)                 | 34 |
| Director, Facilities & Propert                | 35 |
| ADM, Programs & Services                      | 36 |
| Director Fuel Services                        | 37 |
| Director, Corporate Info Mgmt                 | 38 |
| Director, Compliance & Licensi                | 39 |
| Highway Transport Officer III                 | 40 |
| Director, Air, Marine & Safety                | 4  |
| Director, Marine Transp. Serv                 | 42 |
| ADM, Energy & Strategic Initiatives           | 43 |
| Director Strategic Infrastruct                | 44 |
| Director, Energy                              | 45 |
| Dir, Policy, Planning & Comms                 | 46 |