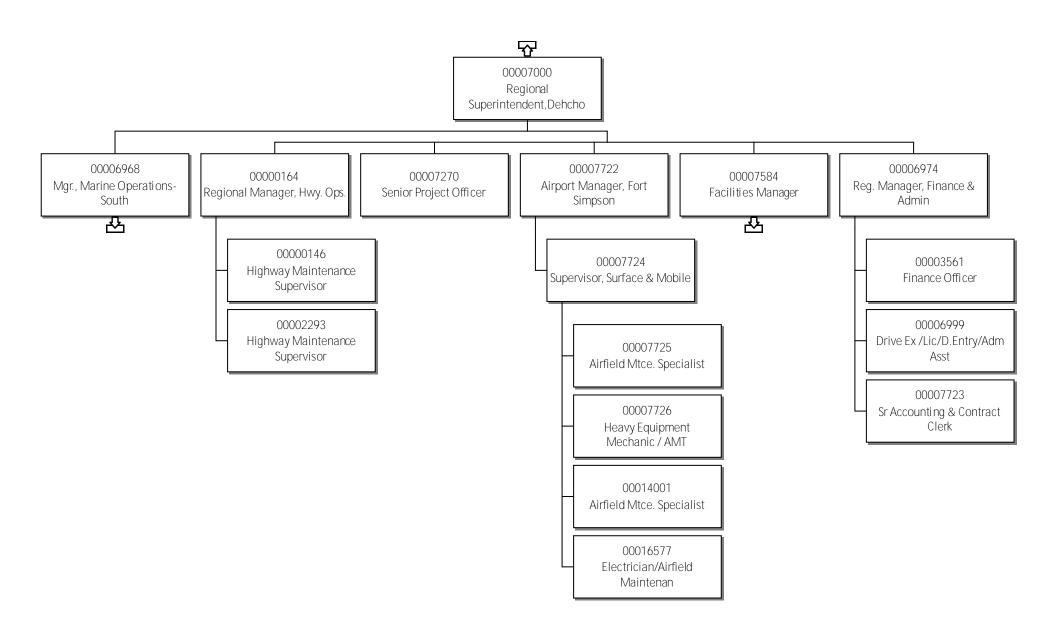

33 - Department of Infrastructure Regional Manager, Hwy. Ops.

Government of the Northwest Territories

Government of the Northwest Territories