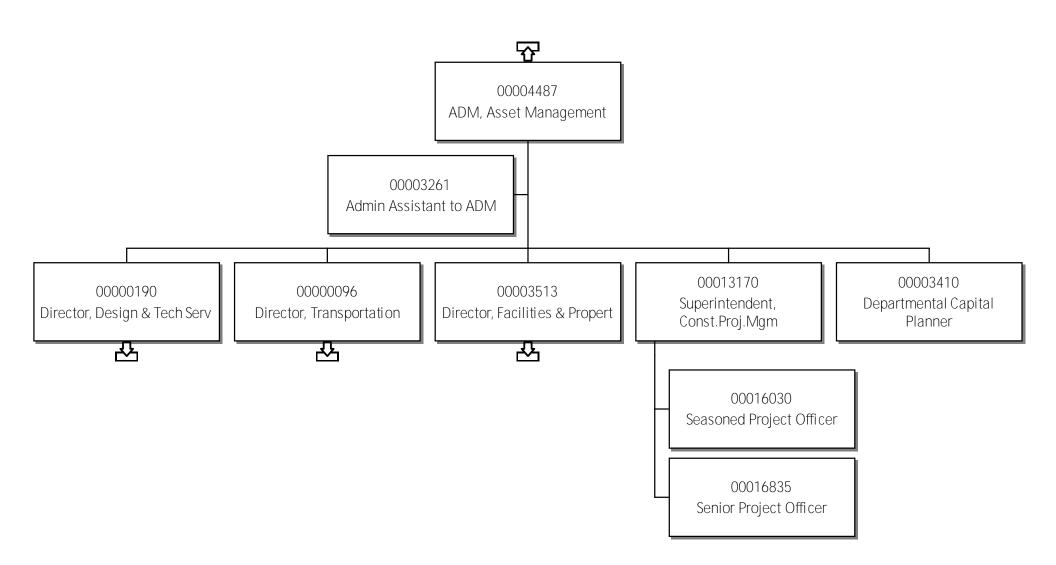

## **Contents Continued**

| Mgr., Marine Operations-South                 | 25 |
|-----------------------------------------------|----|
| Mgr., Marine Operations-South<br>Area Manager | 26 |
| Regional Superintendent, Sahtu                | 27 |
| ADM, Asset Management                         | 28 |
| Director, Design & Tech Serv                  | 29 |
| Mgr., Facility Design & Tech                  | 30 |
| Mgr, Transport Des & Tech Serv                | 3  |
| Director, Transportation                      | 32 |
| Mgr, Surface Design & Constr                  | 33 |
| Manager, Structures (Bridges)                 | 34 |
| Director, Facilities & Propert                | 35 |
| ADM, Programs & Services                      | 36 |
| Director Fuel Services                        | 37 |
| Director, Corporate Info Mgmt                 | 38 |
| Director, Compliance & Licensi                | 39 |
| Highway Transport Officer III                 | 40 |
| Director, Air, Marine & Safety                | 4  |
| Director, Marine Transp. Serv                 | 42 |
| ADM, Energy & Strategic Initiatives           | 43 |
| Director Strategic Infrastruct                | 44 |
| Director, Energy                              | 45 |
| Dir, Policy, Planning & Comms                 | 46 |