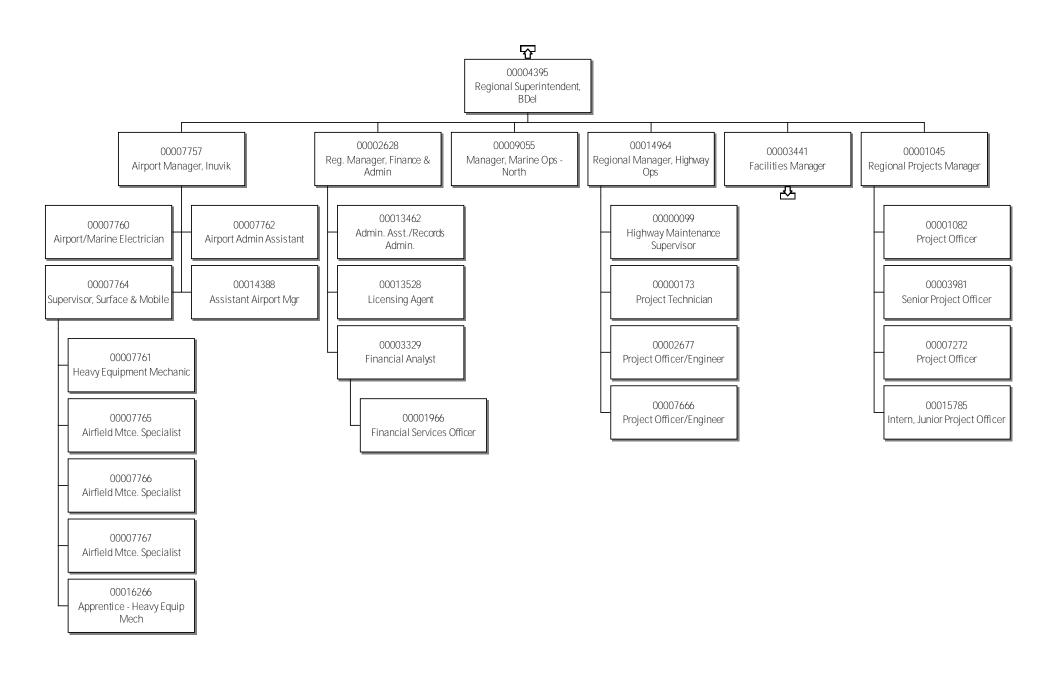

#### 33 - Department of Infrastructure Regional Superintendent, Sahtu

Government of the Northwest Territories

Government of the Northwest Territories

Government of the Northwest Territories