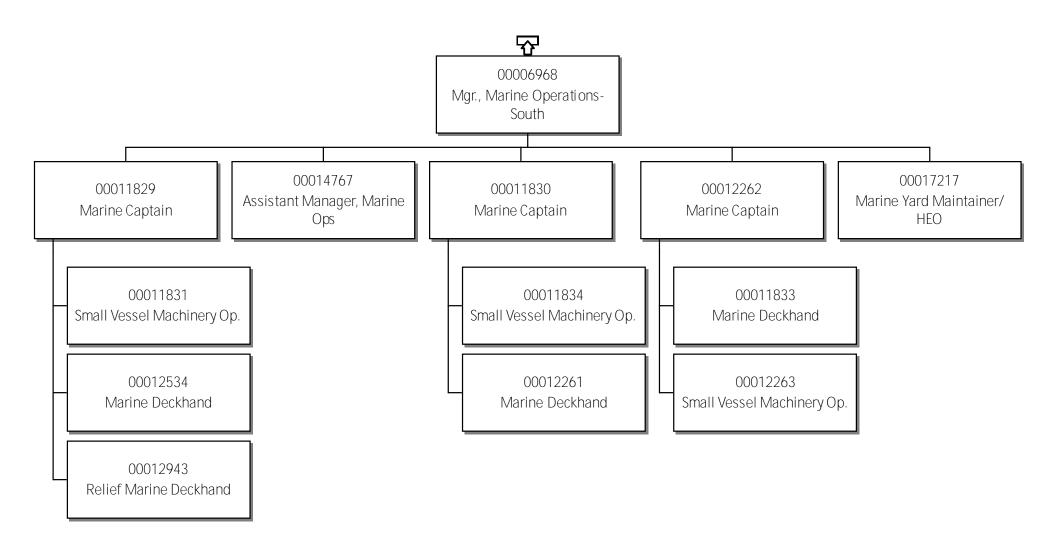

33 - Department of Infrastructure Regional Manager, Hwy. Ops.

Government of the Northwest Territories

Government of the Northwest Territories