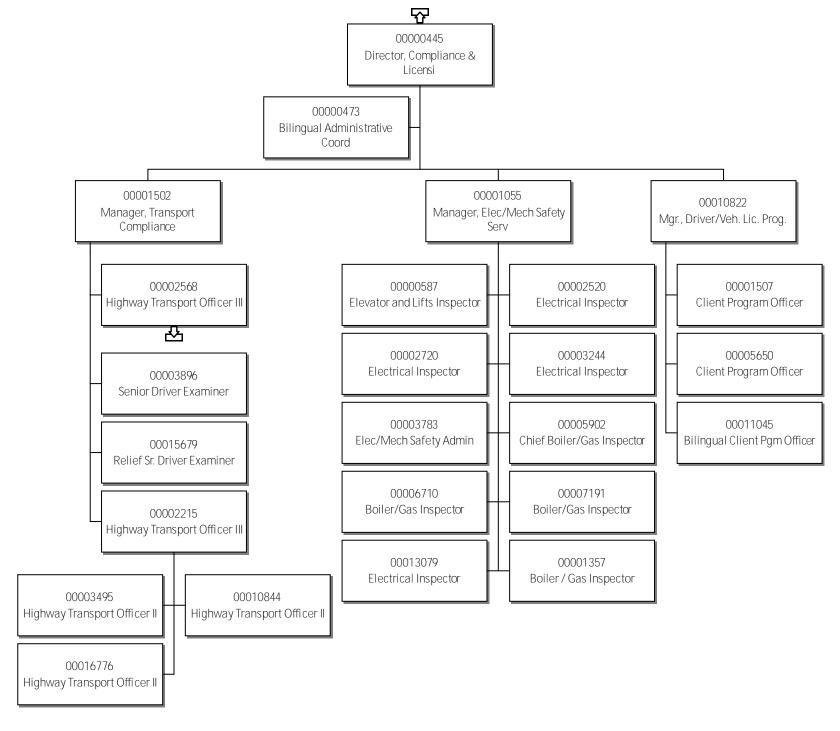

## 33 - Department of Infrastructure Director, Compliance & Licensi

Government of the Northwest Territories