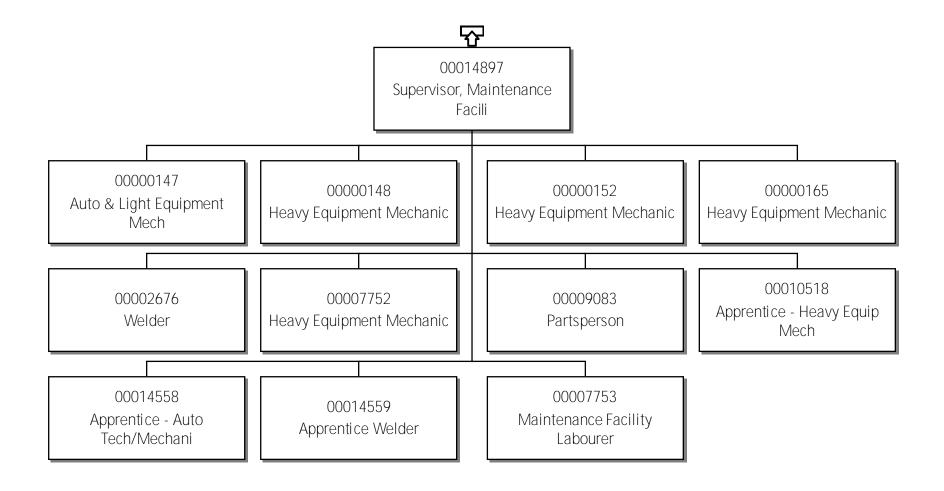

33 - Department of Infrastructure Regional Manager, Hwy. Ops.

Government of the Northwest Territories

Government of the Northwest Territories