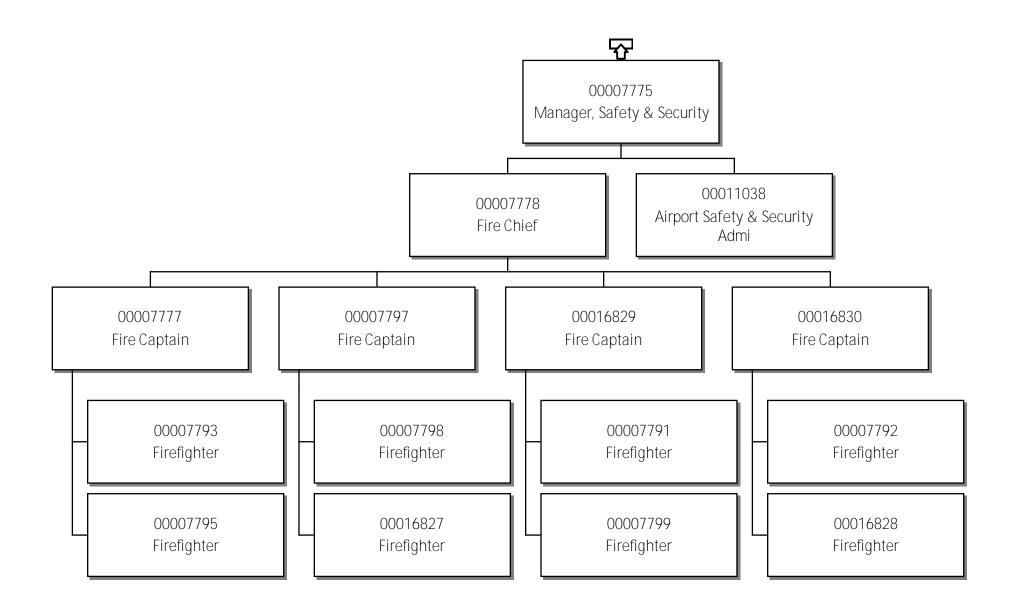

## Contents

| 33 - Infrastructure             | 1  |
|---------------------------------|----|
| Contents                        | 2  |
| Deputy Minister                 | 4  |
| Director, Corporate Services    | 5  |
| ADM, Regional Operations        | 6  |
| Regional Superintendent, NS     | 7  |
| Regional Airport Manager        | 8  |
| Manager, Safety & Security      | 9  |
| Mgr. Operations & Maintenance   | 10 |
| Reg. Manager, Finance & Admin   | 11 |
| Regional Manager, Hwy. Ops      | 12 |
| Facilities Manager              | 13 |
| Regional Superintendent, SS     | 14 |
| Airport Manager, Hay River      | 15 |
| Airport Manager, Ft. Smith      | 16 |
| Reg. Manager, Finance & Admin   | 17 |
| Regional Mgr, Highway Ops       | 18 |
| Highway Maintenance Supervisor  | 19 |
| Supervisor, Maintenance Facili  | 20 |
| Facilities Manager              | 21 |
| Regional Superintendent, BDel   | 22 |
| Facilities Manager              | 23 |
| Regional Superintendent, Dehcho | 24 |