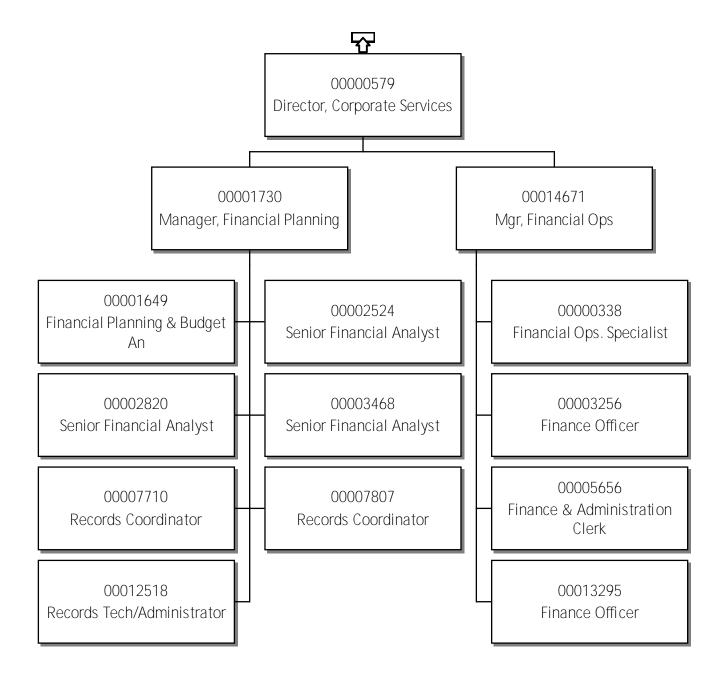

## Contents

| 33 - Infrastructure             | 1  |
|---------------------------------|----|
| Contents                        | 2  |
| Deputy Minister                 | 4  |
| Director, Corporate Services    | 5  |
| ADM, Regional Operations        | 6  |
| Regional Superintendent, NS     | 7  |
| Regional Airport Manager        | 8  |
| Manager, Safety & Security      | 9  |
| Mgr. Operations & Maintenance   | 10 |
| Reg. Manager, Finance & Admin   | 11 |
| Regional Manager, Hwy. Ops      | 12 |
| Facilities Manager              | 13 |
| Regional Superintendent, SS     | 14 |
| Airport Manager, Hay River      | 15 |
| Airport Manager, Ft. Smith      | 16 |
| Reg. Manager, Finance & Admin   | 17 |
| Regional Mgr, Highway Ops       | 18 |
| Highway Maintenance Supervisor  | 19 |
| Supervisor, Maintenance Facili  | 20 |
| Facilities Manager              | 21 |
| Regional Superintendent, BDel   | 22 |
| Facilities Manager              | 23 |
| Regional Superintendent, Dehcho | 24 |