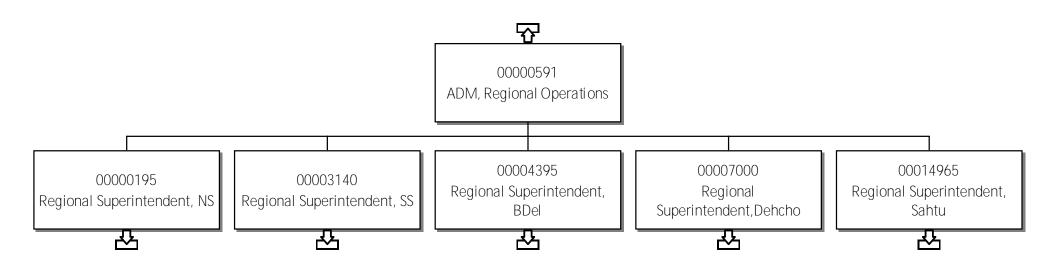

## Contents

| 33 - Infrastructure             | 1  |
|---------------------------------|----|
| Contents                        | 2  |
| Deputy Minister                 | 4  |
| Director, Corporate Services    | 5  |
| ADM, Regional Operations        | 6  |
| Regional Superintendent, NS     | 7  |
| Regional Airport Manager        | 8  |
| Manager, Safety & Security      | 9  |
| Mgr. Operations & Maintenance   | 10 |
| Reg. Manager, Finance & Admin   | 11 |
| Regional Manager, Hwy. Ops      | 12 |
| Facilities Manager              | 13 |
| Regional Superintendent, SS     | 14 |
| Airport Manager, Hay River      | 15 |
| Airport Manager, Ft. Smith      | 16 |
| Reg. Manager, Finance & Admin   | 17 |
| Regional Mgr, Highway Ops       | 18 |
| Highway Maintenance Supervisor  | 19 |
| Supervisor, Maintenance Facili  | 20 |
| Facilities Manager              | 21 |
| Regional Superintendent, BDel   | 22 |
| Facilities Manager              | 23 |
| Regional Superintendent, Dehcho | 24 |