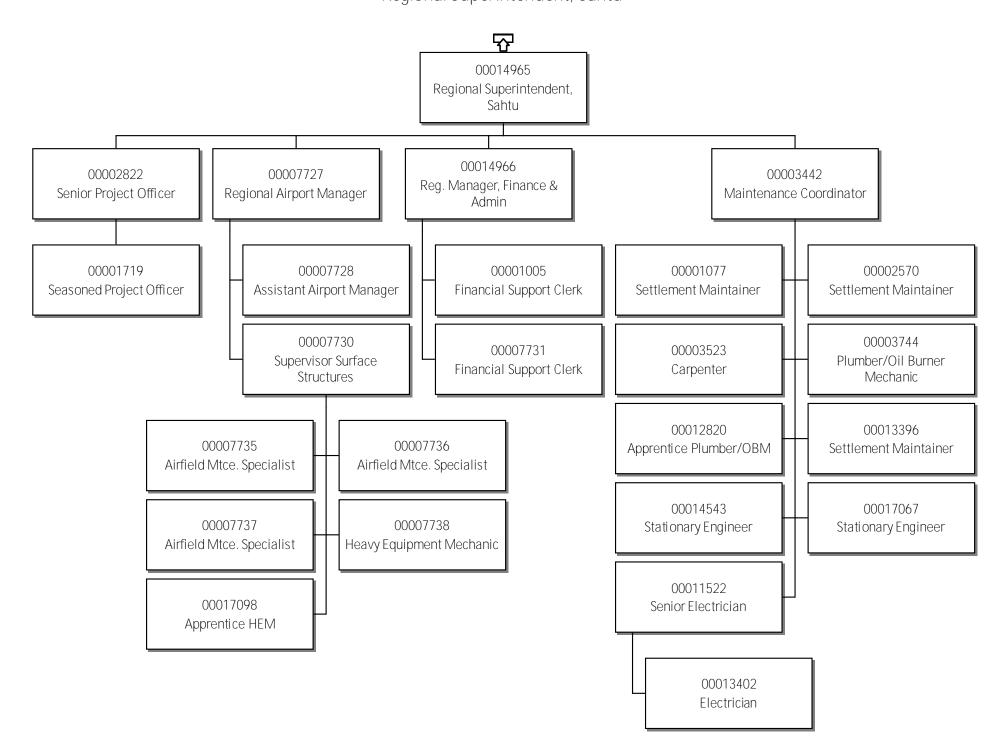

#### 33 - Department of Infrastructure Regional Superintendent, Sahtu

Government of the Northwest Territories

Government of the Northwest Territories

Government of the Northwest Territories