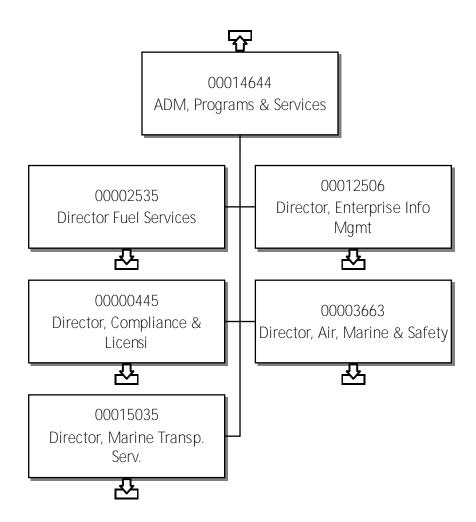

## **Contents Continued**

| Mgr., Marine Operations-South                 | 25 |
|-----------------------------------------------|----|
| Mgr., Marine Operations-South<br>Area Manager | 26 |
| Regional Superintendent, Sahtu                | 27 |
| ADM, Asset Management                         | 28 |
| Director, Design & Tech Serv                  | 29 |
| Mgr., Facility Design & Tech                  | 30 |
| Mgr, Transport Des & Tech Serv                | 3  |
| Director, Transportation                      | 32 |
| Mgr, Surface Design & Constr                  | 33 |
| Manager, Structures (Bridges)                 | 34 |
| Director, Facilities & Propert                | 35 |
| ADM, Programs & Services                      | 36 |
| Director Fuel Services                        | 37 |
| Director, Corporate Info Mgmt                 | 38 |
| Director, Compliance & Licensi                | 39 |
| Highway Transport Officer III                 | 40 |
| Director, Air, Marine & Safety                | 4  |
| Director, Marine Transp. Serv                 | 42 |
| ADM, Energy & Strategic Initiatives           | 43 |
| Director Strategic Infrastruct                | 44 |
| Director, Energy                              | 45 |
| Dir, Policy, Planning & Comms                 | 46 |