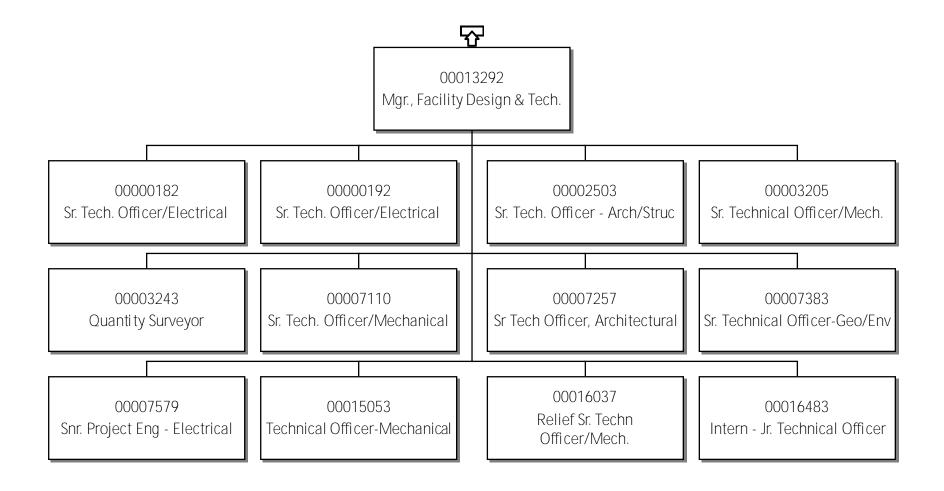

## **Contents Continued**

| Mgr., Marine Operations-South                 | 25 |
|-----------------------------------------------|----|
| Mgr., Marine Operations-South<br>Area Manager | 26 |
| Regional Superintendent, Sahtu                | 27 |
| ADM, Asset Management                         | 28 |
| Director, Design & Tech Serv                  | 29 |
| Mgr., Facility Design & Tech                  | 30 |
| Mgr, Transport Des & Tech Serv                | 3  |
| Director, Transportation                      | 32 |
| Mgr, Surface Design & Constr                  | 33 |
| Manager, Structures (Bridges)                 | 34 |
| Director, Facilities & Propert                | 35 |
| ADM, Programs & Services                      | 36 |
| Director Fuel Services                        | 37 |
| Director, Corporate Info Mgmt                 | 38 |
| Director, Compliance & Licensi                | 39 |
| Highway Transport Officer III                 | 40 |
| Director, Air, Marine & Safety                | 4  |
| Director, Marine Transp. Serv                 | 42 |
| ADM, Energy & Strategic Initiatives           | 43 |
| Director Strategic Infrastruct                | 44 |
| Director, Energy                              | 45 |
| Dir, Policy, Planning & Comms                 | 46 |