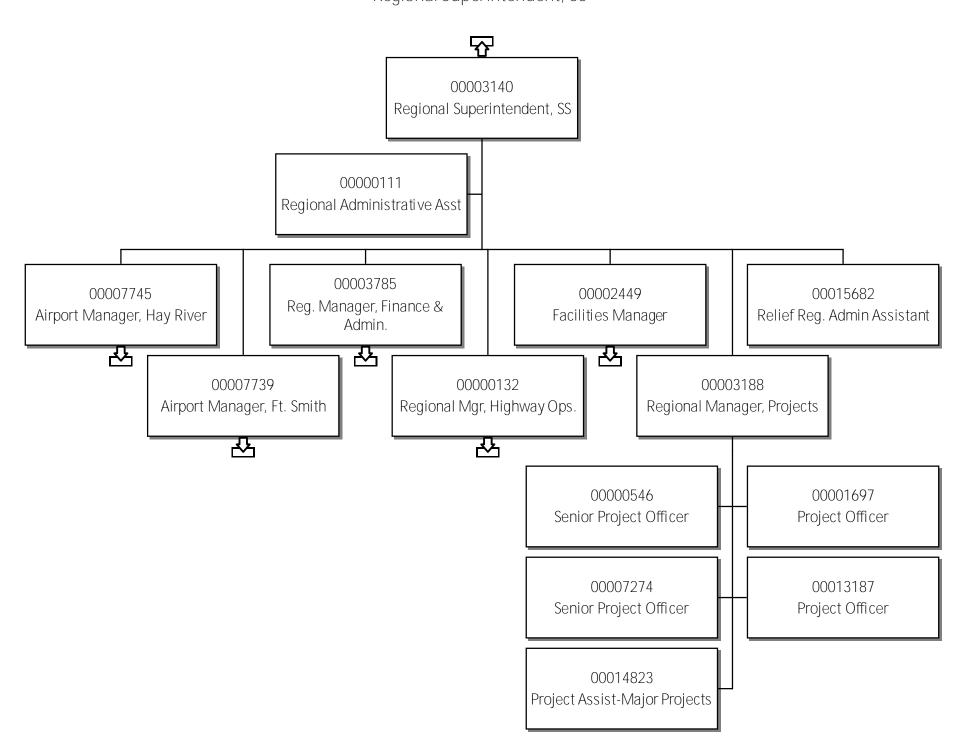

#### 33 - Department of Infrastructure Regional Superintendent, Sahtu

Government of the Northwest Territories

Government of the Northwest Territories

Government of the Northwest Territories