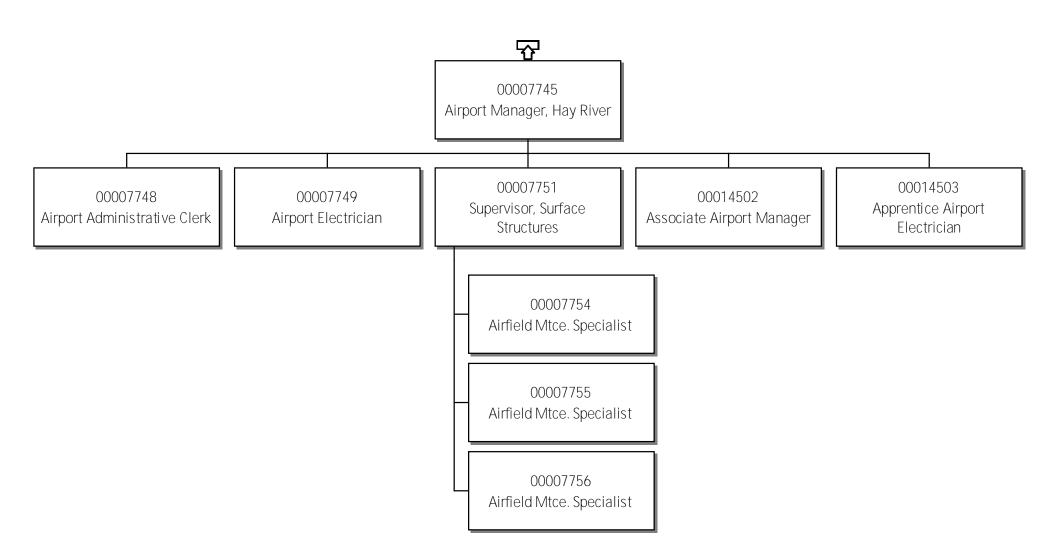

pert                | 35 |
| ADM, Programs & Services                      | 36 |
| Director Fuel Services                        | 37 |
| Director, Corporate Info Mgmt                 | 38 |
| Director, Compliance & Licensi                | 39 |
| Highway Transport Officer III                 | 40 |
| Director, Air, Marine & Safety                | 4  |
| Director, Marine Transp. Serv                 | 42 |
| ADM, Energy & Strategic Initiatives           | 43 |
| Director Strategic Infrastruct                | 44 |
| Director, Energy                              | 45 |
| Dir, Policy, Planning & Comms                 | 46 |

















33 - Department of Infrastructure Regional Manager, Hwy. Ops.



Government of the Northwest Territories



Government of the Northwest Territories



















#### 33 - Department of Infrastructure Facilities Manager









#### 33 - Department of Infrastructure Regional Superintendent, Sahtu



Government of the Northwest Territories





Government of the Northwest Territories









Government of the Northwest Territories



#### 33 - Department of Infrastructure Director, Facilities & Propert



Government of the Northwest Territories



## 33 - Department of Infrastructure Director Fuel Services





## 33 - Department of Infrastructure Director, Compliance & Licensi



Government of the Northwest Territories









#### 33 - Department of Infrastructure Director Strategic Infrastruct



Government of the Northwest Territories





Government of the Northwest Territories