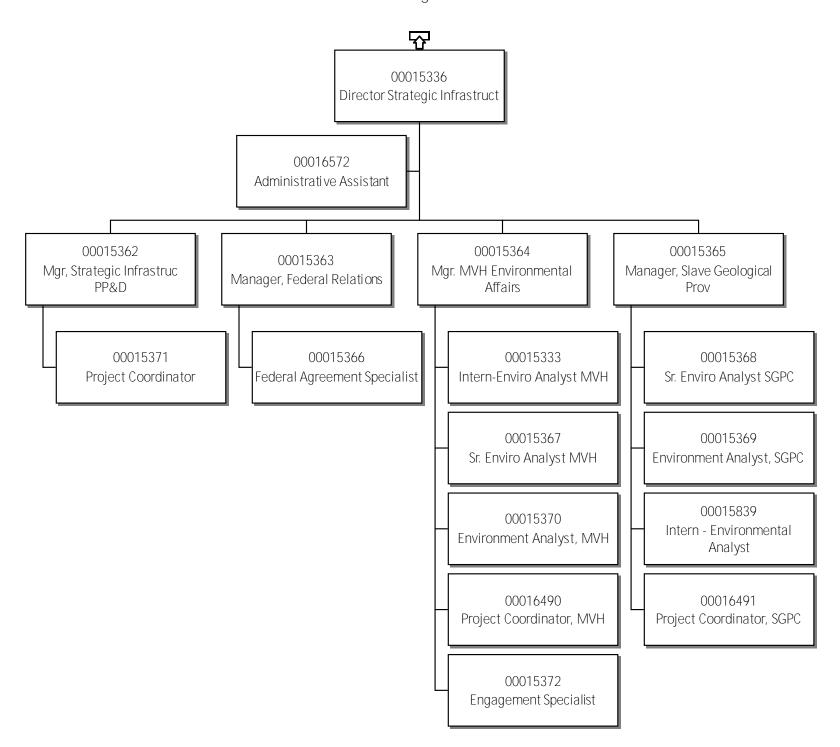

#### 33 - Department of Infrastructure Director Strategic Infrastruct

Government of the Northwest Territories

Government of the Northwest Territories